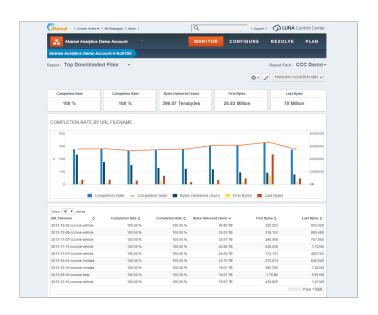

# **User Engagement Metrics**

- Application and software download duration
- web transfer completion rate
- End-user analysis by geography, network, and connection speed
- User behavior data such as start, stop, pause, and cancel

#### **Content Usage Metrics**

- Bytes delivered
- Bytes per software download
- Usage by geography
- Usage by time

# **Dashboards**

- Standard executive overview, audience, and usage themes
- Support for up to 10 reports in one dashboard
- Selectable chart and tabular report views
- Custom and user-definable; flexible date range selection