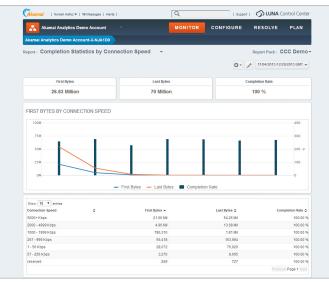

# **User Engagement Metrics**

- Application and software download duration
- web transfer completion rate
- End-user analysis by geography, network, and connection speed
- User behavior data such as start, stop, pause, and cancel

# **Dashboards**

- Standard executive overview, audience, and usage themes
- Support for up to 10 reports in one dashboard
- Selectable chart and tabular report views
- Custom and user-definable; flexible date range selection