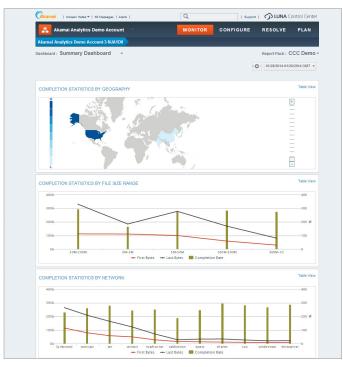

# **Downloads Summary Dashboard**

# **Dashboards**

- Standard executive overview, audience, and usage themes
- Support for up to 10 reports in one dashboard
- Selectable chart and tabular report views
- Custom and user-definable; flexible date range selection

# **User Engagement Metrics**

- Application and software download duration
- web transfer completion rate
- End-user analysis by geography, network, and connection speed
- User behavior data such as start, stop, pause, and cancel

#### **Content Usage Metrics**

- Bytes delivered
- Bytes per software download
- Usage by geography
- Usage by time